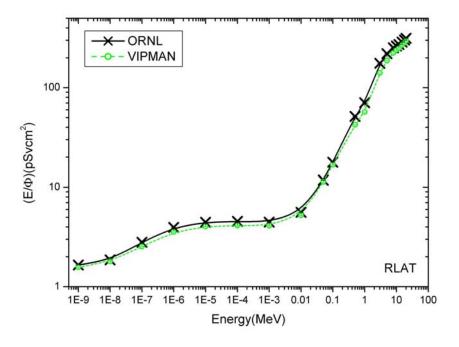

Figure 3. Effective doses per unit fluence for whole body in LLAT irradiation condition, according to ICRP60.

Figure 4. Effective doses per unit fluence for whole body in RLAT irradiation condition, according to ICRP60.