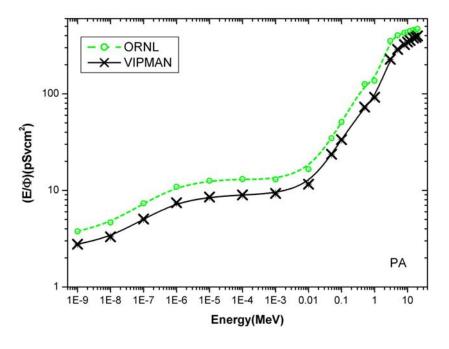

Figure 1. Effective doses per unit fluence for whole body in AP irradiation condition, according to ICRP60

Figure 2 . Effective doses per unit fluence for whole body in PA irradiation condition, according to ICRP60 .