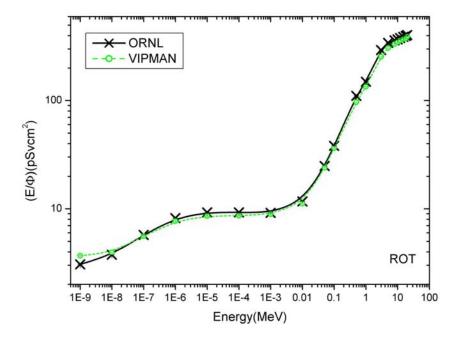

Figure 5. Effective doses per unit fluence for whole body in ISO irradiation condition, according to ICRP60 .

Figure 6. Effective doses per unit fluence for whole body in ROT irradiation  $\,$  condition, according to  $\,$  ICRP60  $\,$