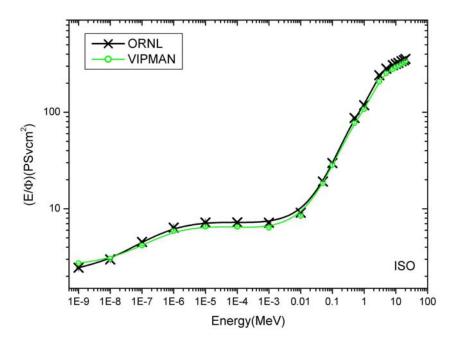

Figure 5. Effective doses per unit fluence for whole body in ISO irradiation condition, according to ICRP60 .

Figure 6. Effective doses per unit fluence for whole body in ROT irradiation  $\,$  condition, according to  $\,$  ICRP60  $\,$