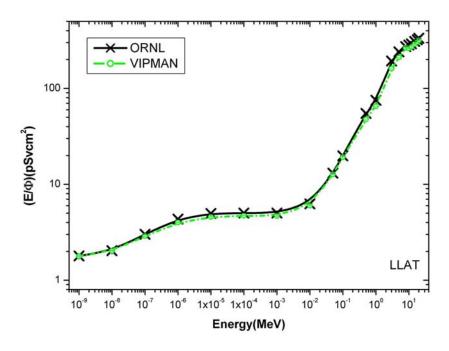

Figure 3. Effective doses per unit fluence for whole body in LLAT irradiation condition, according to ICRP60.

Figure 4. Effective doses per unit fluence for whole body in RLAT irradiation condition, according to ICRP60.