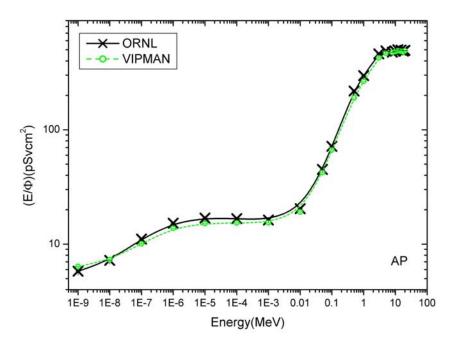

Figure 1. Effective doses per unit fluence for whole body in AP irradiation condition, according to ICRP60

Figure 2 . Effective doses per unit fluence for whole body in PA irradiation condition, according to ICRP60 .